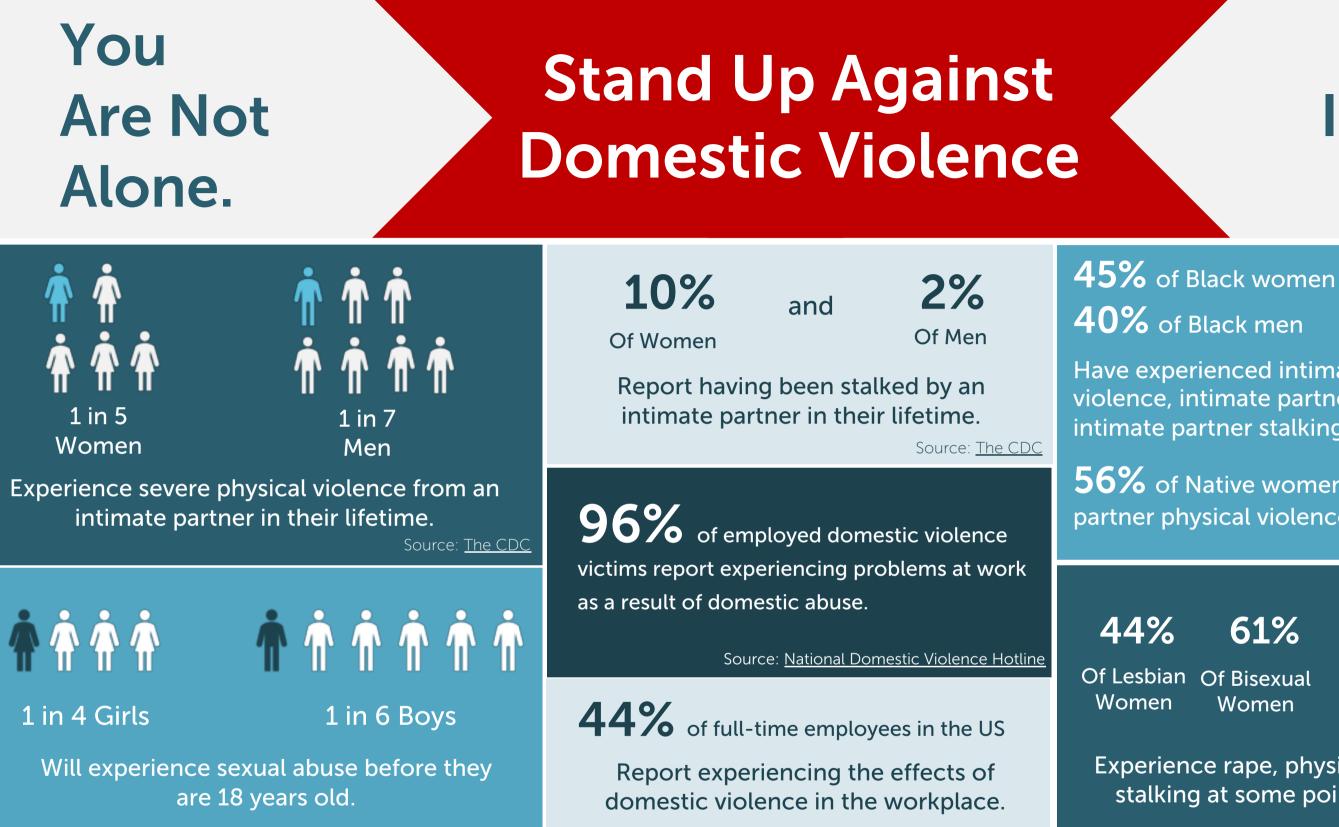

## Abuse **Is Never** Okay.

Have experienced intimate partner physical violence, intimate partner sexual violence, or intimate partner stalking in their lifetimes.

56% of Native women experience intimate partner physical violence in their lifetimes.

Source: NCADV

Women

26%

Of Gay Men

Of Bisexual Men

37%

Experience rape, physical violence, and/or stalking at some point in their lifetime.

Source: NCADV